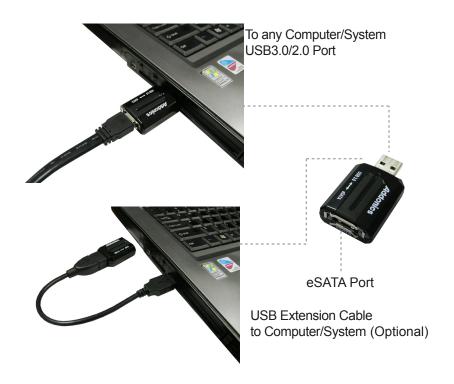

#### Installation:

Connect an external hard drive using an eSATA cable, then connect the USB side to a USB 2.0 or 3.0 host adapter.

**NOTE:** eSATA connector does not provide power. External drive must be powered independently.